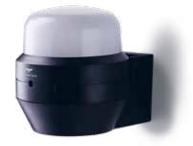

## Series Q

#### PRODUCTS

QDS / QDM led steady/flashing beacons

QBS / QBM led multi-strobe/multi-function beacons

#### ARGUMENT

- cubic design very popular beacon range in 2 main sizes
- effective front and lateral signalling/ performance
- primarily for wall mount applications
- multi-strobe beacon with 4 strobe modes
  + steady and flashing patterns
- for indoor and outdoor applications (IP66)
- combinable beacon/beacon and beacon/ sounder assemblies (series A/Q)