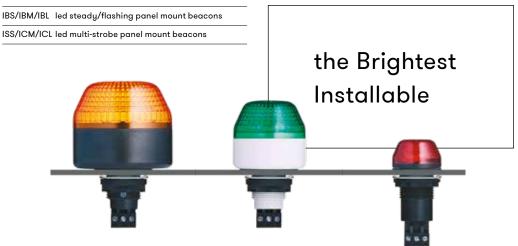

## Series M22

#### PRODUCTS

#### ARGUMENT

- + Ø 30/45/65 mm led panel mount beacons
- IP65 in panel mount condition
- light functions externally switchable via terminal
- excellent front/side signalling effect
- dual and triple colour models also available
- excellent price/performance ratio

#### INDUSTRY/APPLICATION

- for industrial and general applications
- for switch cabinet/panels and enclosures
- for versatile applications in practically all industries