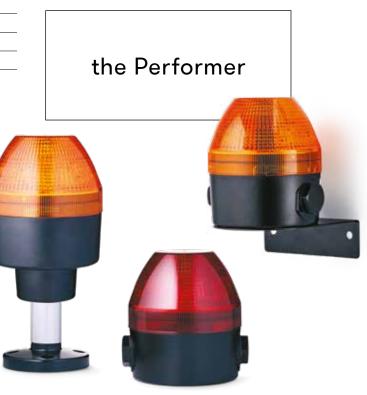

### Series N

#### PRODUCTS

| NES    | led steady/flashing beacons                 |
|--------|---------------------------------------------|
| NFS-HP | led multi-strobe beacons                    |
| NMS-HP | led multi-colour beacons (red-yellow-green) |

#### ARGUMENT

- compact led beacons with high performance leds
- switched mode power supply for wide voltage range
- for indoor and outdoor applications (IP65, IP67)
- sophisticated lens design for optimal signalling effect
- comprehensive mounting options