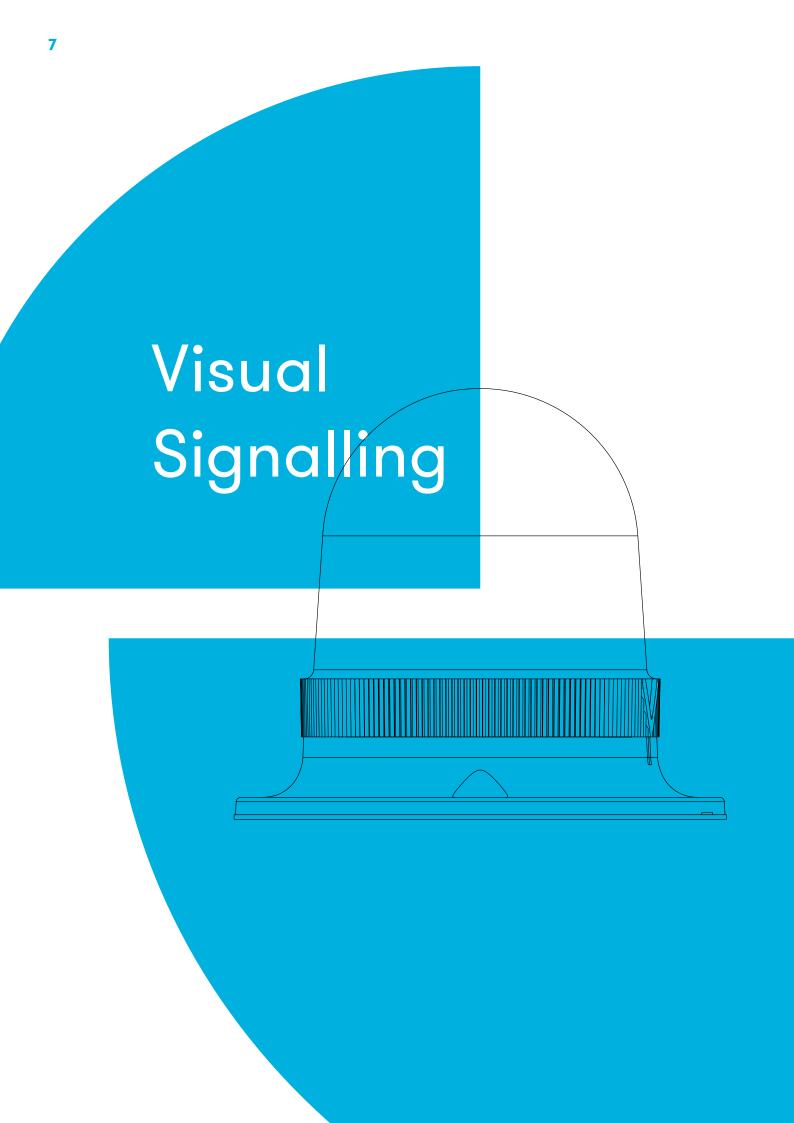

## Series R

Market Launch April 2020/HMI fair

### The LED-Design-Powerhouse

#### ARGUMENT

- leading performance and product range
- modular system "1 size fits all"
- visual-audible solutions for all beacon models
- multi-function beacon offers 7 externally switchable operating modes (total 28 modes)
- High Performance model for applications in bright sunlight etc.
- multi-colour beacon offers 7 externally switchable colours
- stand-alone industrial beacon design
- significant reduction of order numbers nevertheless very comprehensive product range

#### PRODUCTS

| RDC   | led steady beacon                          |
|-------|--------------------------------------------|
| RDM   | led multi-function beacon                  |
| RDMHP | led multi-function beacon High Performance |
| RMM   | led multi-colour beacon                    |
| RCDM  | compact led multi-function beacon          |
| RCMM  | compact led multi-colour beacon            |
|       |                                            |