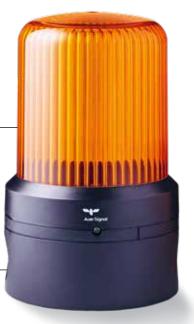

## Series Q

#### PRODUCTS

QDS / QDM led steady/flashing beacons

QBS / QBM led multi-strobe/multi-function beacons

#### ARGUMENT

- cubic design very popular beacon range in 2 main sizes
- effective front and lateral signalling/ performance
- primarily for wall mount applications
- multi-strobe beacon with 4 strobe modes
  + steady and flashing patterns
- for indoor and outdoor applications (IP66)
- combinable beacon/beacon and beacon/ sounder assemblies (series A/Q)