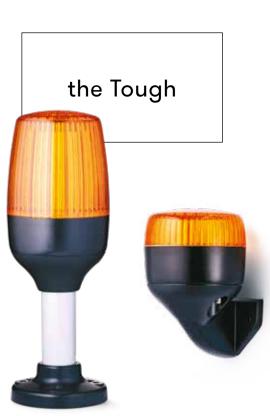

# Series T+U

#### PRODUCTS

| TDC/UDC   | led steady/flashing beacons  |
|-----------|------------------------------|
| TDF / UDF | led multi-strobe beacons     |
| TMW/UMW   | base for horizontal mounting |
| TMV/UMV   | base for vertical mounting   |

#### ARGUMENT

- Ø 75mm and Ø 60mm medium/ smaller size led beacons
- excellent brightness and signalling effect
- for indoor and outdoor applications (IP66)
- wide range of mounting options

#### INDUSTRY/APPLICATION

- for industrial and general applications in practically all industries
- electrical wholesale
- door, access and gate applications