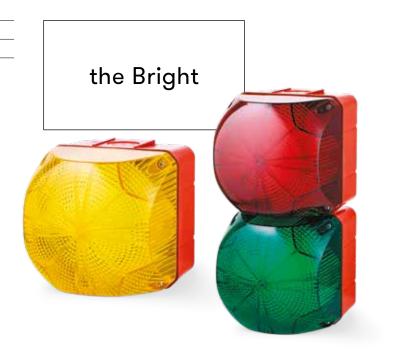

### Series P

#### PRODUCTS

| PCH / PCL | led steady/flashing beacons |
|-----------|-----------------------------|
| PFH / PFL | led multi-strobe beacons    |
| РМН       | led multi-colour beacons    |

#### ARGUMENT

- Ø 75mm led beacons, pre-wired with 1m PUR cable
- high IP66/67 IP rating
- for challenging outdoor applications
- excellent brightness and signalling effect
- pre-mounted stainless steel mounting screws
- horizontal, vertical and pole mounting options