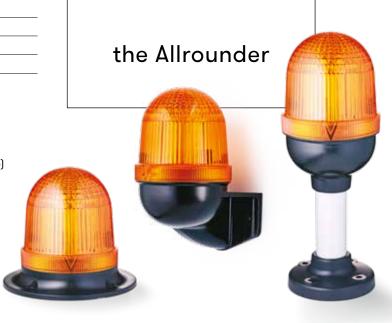

# Series T+U

#### PRODUCTS

| TDC/UDC   | led steady/flashing beacons  |
|-----------|------------------------------|
| TDF / UDF | led multi-strobe beacons     |
| TMW/UMW   | base for horizontal mounting |
| TMV/UMV   | base for vertical mounting   |

#### ARGUMENT

- Ø 75mm and Ø 60mm medium/ smaller size led beacons
- excellent brightness and signalling effect
- for indoor and outdoor applications (IP66)
- wide range of mounting options

#### INDUSTRY/APPLICATION

- for industrial and general applications in practically all industries
- electrical wholesale
- door, access and gate applications